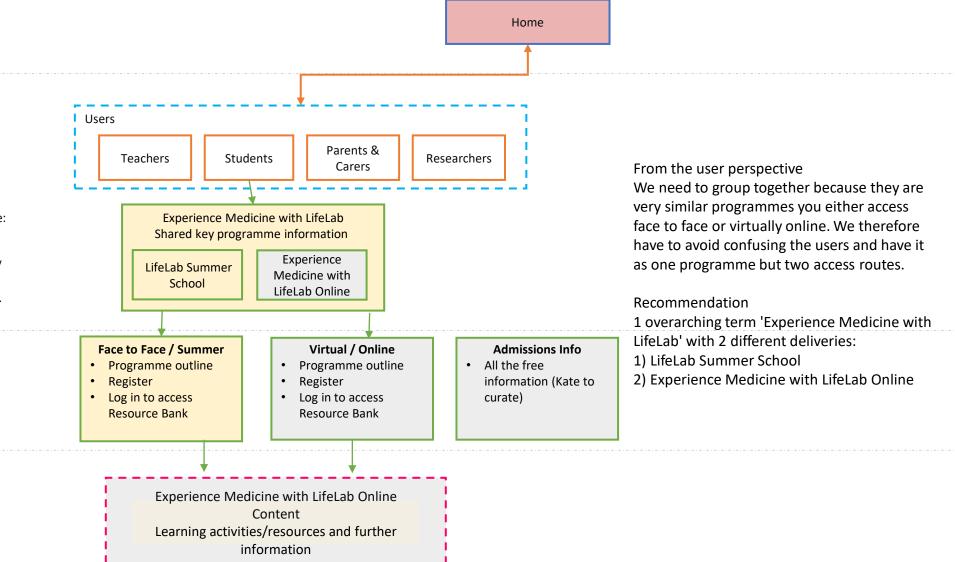

# Programme in development Experience Medicine with LifeLab

#### Level 0

Homepage – user icons

## Level 1

User programme landing page, graphical icon for programme with incorporated key stage info

## Level 2

Key programme information for target audience:

- Welcome and common information
- Programme outline 1 or 2 programmes (virtual summer school, in person summer school TBD)
- Programme delivery
  - Face to face
  - Online
- Menu to learning activities/resources and further information – see level 3
  - STEM Careers
  - Activities e.g. Summer School Escape
    Rooms
  - Medical school admissions
  - Useful links and resources

#### Level 3

Learning activities/resources and further information

### Level 2

Key programme information for target audience:

- Welcome and common information
- With links / click through to 2 programmes Face to Face / Summer and ongoing Virtual / Online
- Promoting any other courses run by UoS e.g. • Easter with a link to relevant page