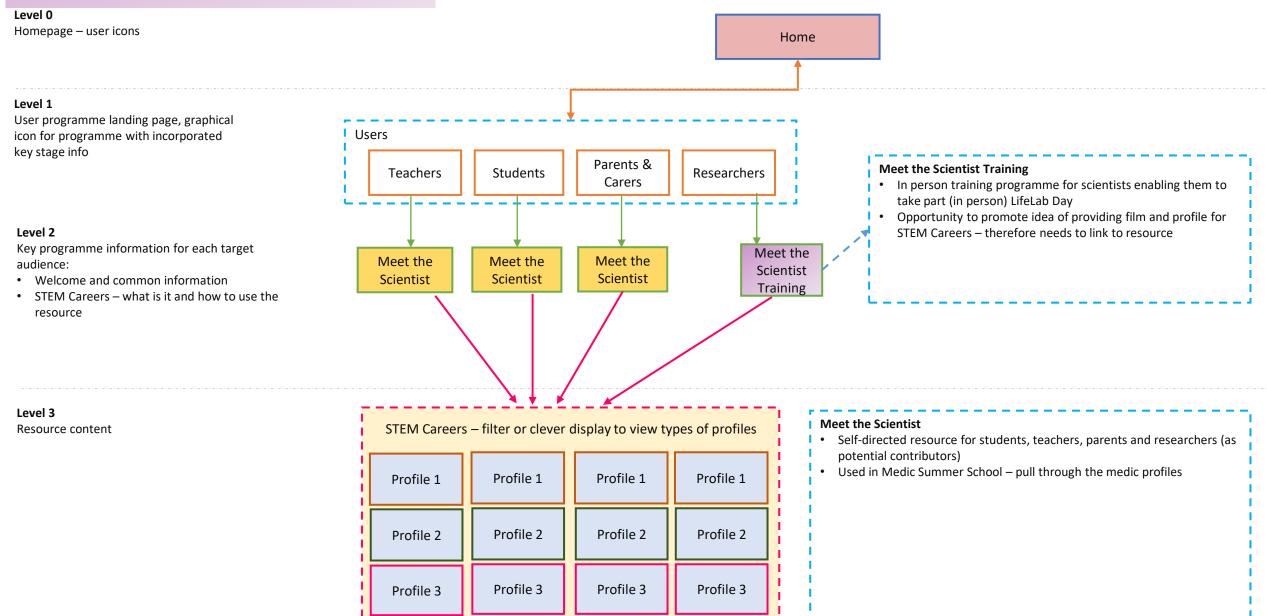

# **Programme in Development Meet the Scientist & STEM Careers**

## **ABOUT – PROPOSED STRUCTURE**

| Level 0<br>(Customised user routes, brief<br>info about the site and LifeLab,<br>twitter feed/latest news) | Home                                          |
|------------------------------------------------------------------------------------------------------------|-----------------------------------------------|
| Level 1<br>(Programmes with incorporated key<br>stage info; other single pages)                            | About                                         |
| Level 2<br>(Programme page – pg overview,<br>info about and access to<br>courses/resources                 | About<br>Meet the<br>Team Partnerships Impact |

Level 3 (course content/ resources pages)

Keys

Pages having information/resources

Page primarily to facilitate structured access to pgs/resources/info