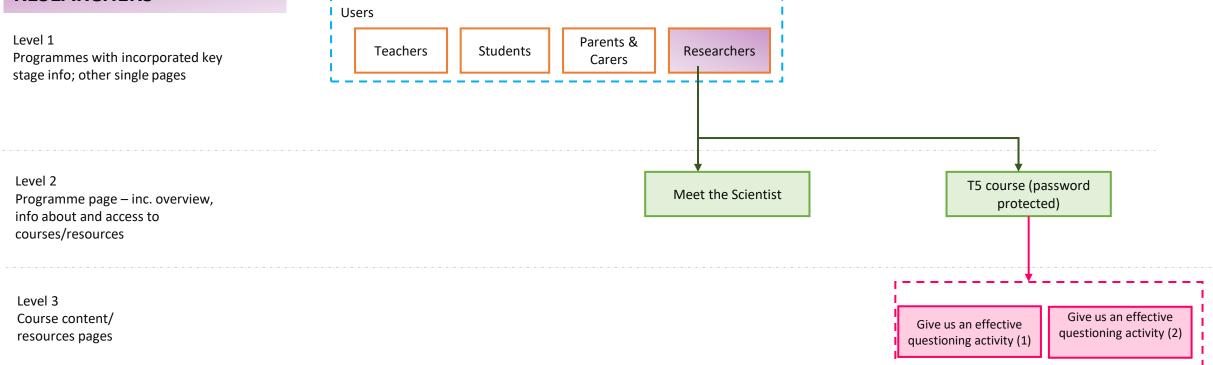

# Programme in development Experience Medicine with LifeLab

#### Level 0

Homepage – user icons

## Level 1

User programme landing page, graphical icon for programme with incorporated key stage info

## Level 2

Key programme information for target audience:

- Welcome and common information
- Programme outline 1 or 2 programmes (virtual summer school, in person summer school TBD)
- Programme delivery
  - Face to face
  - Online
- Menu to learning activities/resources and further information – see level 3
  - STEM Careers
  - Activities e.g. Summer School Escape
    Rooms
  - Medical school admissions
  - Useful links and resources

#### Level 3

Learning activities/resources and further information