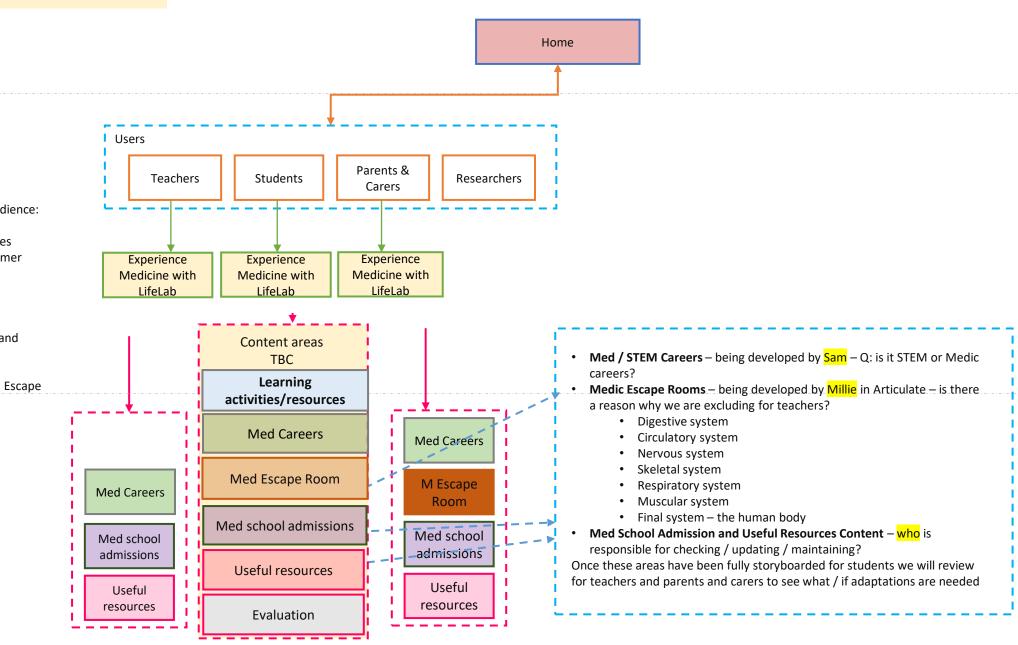

# Programme in development Experience Medicine with LifeLab

#### Level 4 Resource Bank

#### Level 5

Learning activities/resources and further information

Content that will be required for the July Summer School:

- Open access pages (Level 1-3)
- Trauma Scenario password protected / log in
- Admissions Information can be available to everyone caveat Sally Curtis video is removed from admissions info and included in password protected content area